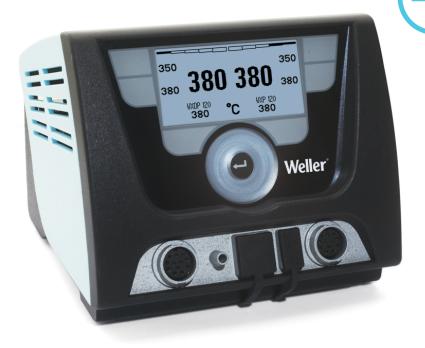

# WXD 2

2-Channel Power Unit, 200 W (255 W)

Product no.: T0053426699N

- Cost effective because only one station is needed
- Less rework by optimal use of tools and the correct working temperature. Reduction of running costs by longer tip lifetime.
- > Desoldering iron with stand-by mode
- Patented, ESD safe glass display. Simple and fast setting of soldering parameter.

# Weller

| Dimensions L x W x H (mm)              | 174 x 154 x 135                         |
|----------------------------------------|-----------------------------------------|
| Dimensions L x W x H (inches)          | 6.69 x 5.94 x 5.12                      |
| Weight (approx.) in kg                 | 3.8                                     |
| Voltage                                | 230 V, 50 Hz                            |
| Power                                  | 200 W (255 W)                           |
| Channels                               | 2                                       |
| Temperature range (depends on tool) °C | 50 - 550                                |
| Temperature range (depends on tool) °F | 150 - 999                               |
| Temperature accuracy °C                | ±9                                      |
| Temperature accuracy °F                | ±17                                     |
| Temperature stability °C               | ±2                                      |
| Temperature stability °F               | ±4                                      |
| Equipotential bonding socket           | Via 3,5 mm pawl socket on back of unit. |
| Display                                | 255 x 128 pixels / Backlighting         |
| Air consumption l/min                  | 35                                      |
| Operating pressure in bar/psi          | 4,0 - 6,0 / 58 - 87                     |
| Capacity l/min                         | <del></del>                             |
| Vacuum                                 | max. 55 kPa (8psi)                      |
|                                        |                                         |