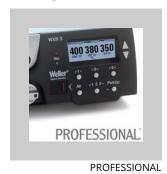

# WXD 2

2-Channel Power Unit, 200 W (255 W)

Product no.: T0053426699N

- Cost effective because only one station is needed
- Less rework by optimal use of tools and the correct working temperature. Reduction of running costs by longer tip lifetime.
- > Desoldering iron with stand-by mode
- Patented, ESD safe glass display. Simple and fast setting of soldering parameter.

# Weller

| Dimensions L x W x H (mm)              | 174 x 154 x 135                         |
|----------------------------------------|-----------------------------------------|
| Dimensions L x W x H (inches)          | 6.69 x 5.94 x 5.12                      |
| Weight (approx.) in kg                 | 3.8                                     |
| Voltage                                | 230 V, 50 Hz                            |
| Power                                  | 200 W (255 W)                           |
| Channels                               | 2                                       |
| Temperature range (depends on tool) °C | 50 - 550                                |
| Temperature range (depends on tool) °F | 150 - 999                               |
| Temperature accuracy °C                | ±9                                      |
| Temperature accuracy °F                | ±17                                     |
| Temperature stability °C               | ±2                                      |
| Temperature stability °F               | ±4                                      |
| Equipotential bonding socket           | Via 3,5 mm pawl socket on back of unit. |
| Display                                | 255 x 128 pixels / Backlighting         |
| Air consumption l/min                  | 35                                      |
| Operating pressure in bar/psi          | 4,0 - 6,0 / 58 - 87                     |
| Capacity l/min                         | <del></del>                             |
| Vacuum                                 | max. 55 kPa (8psi)                      |
|                                        |                                         |